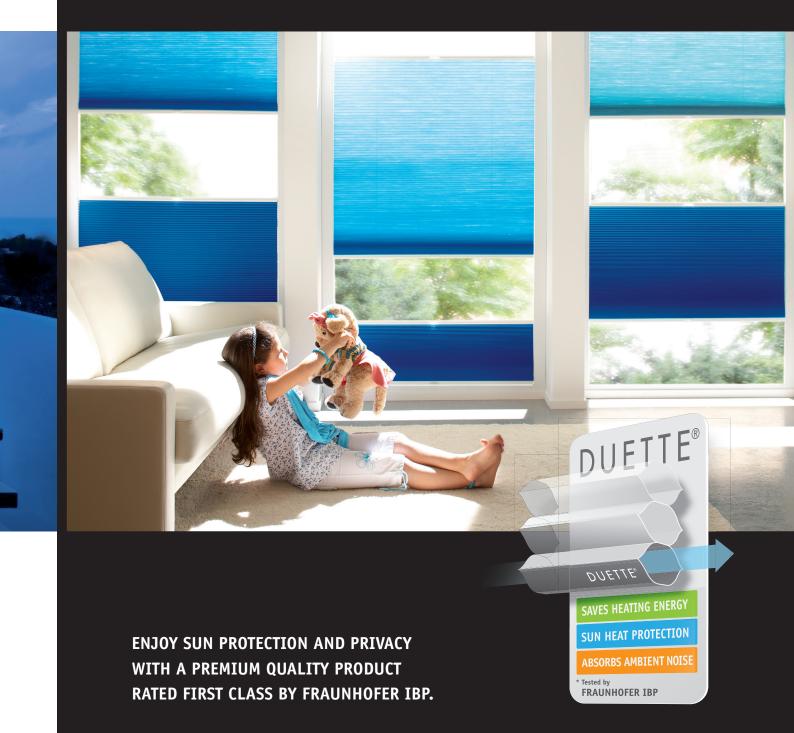

# **DUETTE® SHADES – SUN PROTECTION AT ITS BEST.**

- Block the harsh quality of light.
- Reduce and regulate the brightness of sunlight.
- Protect furniture and interiors from fading.
- No visible cords or holes.

### **OUTSTANDING PRIVACY**

DUETTE® Shades provide the highest degree of privacy when you need it, keeping the light in, but prying eyes out.

\* Fraunhofer IBP report S10349

DUETTE® Shades effectively absorb ambient noise! Whether at home, in the office, at medical centers or canteens, in any environment where acoustics are important, versatile DUETTE® Shades offer the best solution. In fact, in many cases only DUETTE® Shades can reduce the reverberation level to the optimal range.