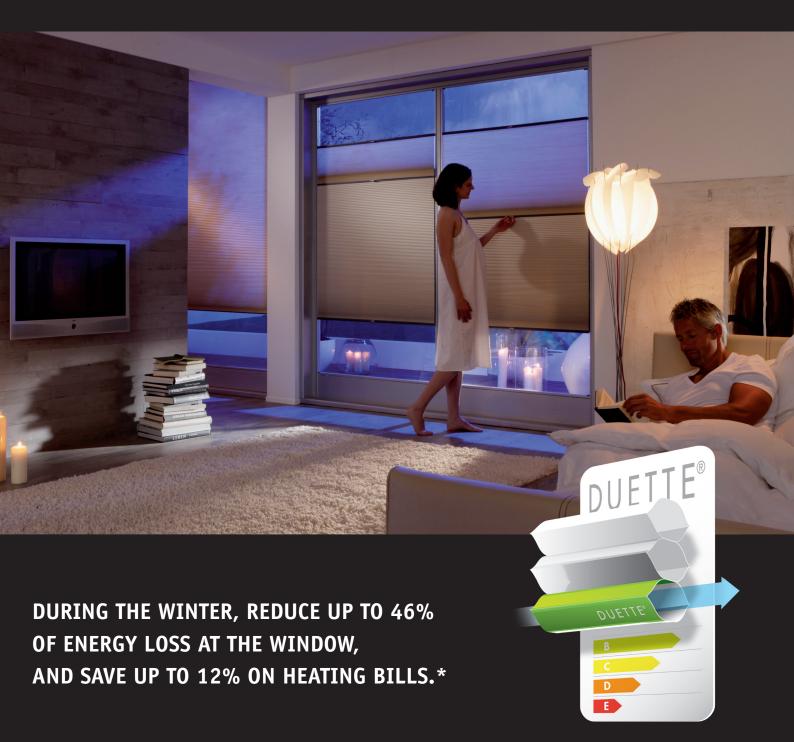

#### **COLD PROTECTION**

• During the winter you can reduce energy loss at the window by up to 46%, and save up to 12% of heating energy.