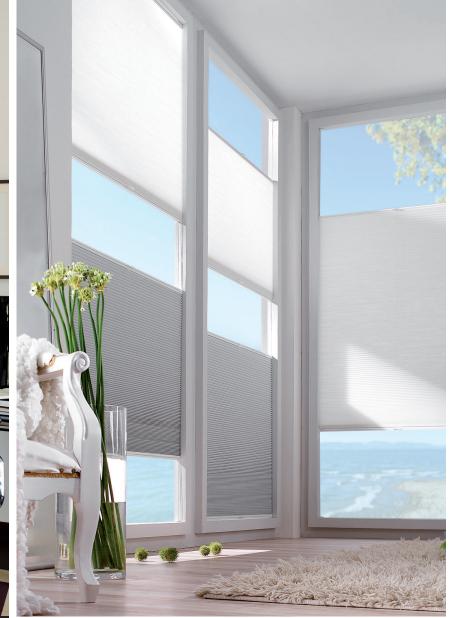

# 3FOLD EFFECTIVELY.

- SAVE UP TO 12% ON HEATING ENERGY
- REDUCE HEAT INTAKE UP TO 78%
- IMPROVE THE ACOUSTIC QUALITY AND REDUCE AMBIENT NOISE

Do you want to be comfortable despite the scorching summer heat? DUETTE® Shades make it possible. The DUETTE® Shades' Climate Zone cells protect against heat radiation, and reduce heat intake at the window by up to 78%.

In the winter DUETTE® Honeycomb shades can save up to 12% on heating energy. DUETTE® Shades have won several awards and a first class rating for their temperature control features.

DUETTE® Shades have extremely high soundabsorbing properties for acoustic comfort, even when there is a large amount of glass, ceramic and concrete in the room. According to Fraunhofer IBP, only DUETTE® Shades can bring reverberation to an optimal range.

### THE PERFECT SOLUTION FOR EVERY WINDOW

DUETTE® Shades are a perfect solution for any window shape, from circles to vertical windows, conservatories and skylights. The hardware system can be attached to window frames, vinyl windows, glass bars, and wall or ceiling, without having to drill.

# VERSATILITY IS THE ESSENCE OF DUETTE® SHADES.

There is no limit to the design options with DUETTE® Shades. Combine for example different transparencies in one blind with the Day & Night System or combine contrasting colours and materials – the possibilities are endless!