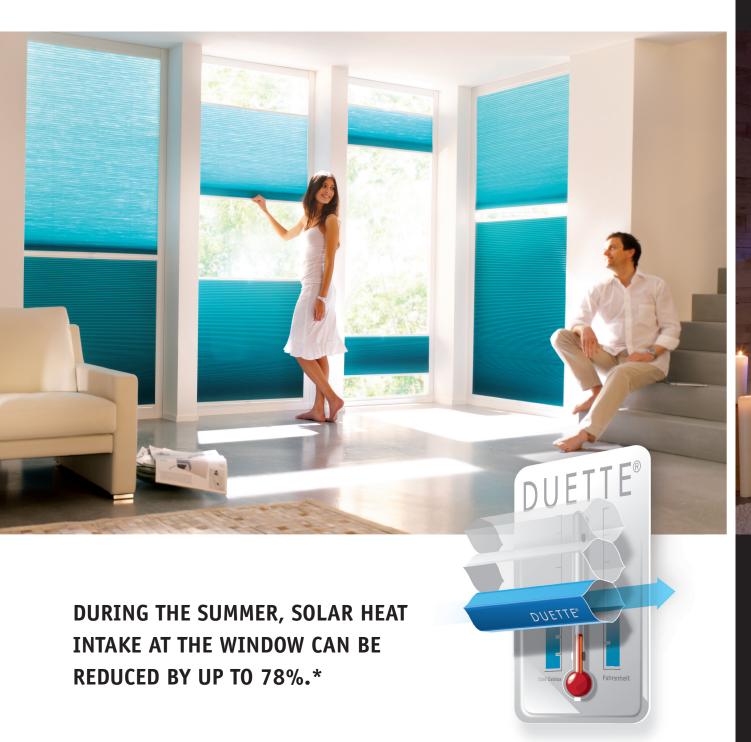

# 3FOLD EFFECTIVELY.

- SAVE UP TO 12% ON HEATING ENERGY
- REDUCE HEAT INTAKE UP TO 78%
- IMPROVE THE ACOUSTIC QUALITY AND REDUCE AMBIENT NOISE

Do you want to be comfortable despite the scorching summer heat? DUETTE® Shades make it possible. The DUETTE® Shades' Climate Zone cells protect against heat radiation, and reduce heat intake at the window by up to 78%.

### **HEAT PROTECTION**

 Perfect sun and heat protection in the summer. DUETTE® Shades reduce heat intake at the window by up to 78%, saving energy needed for air conditioning and fans.