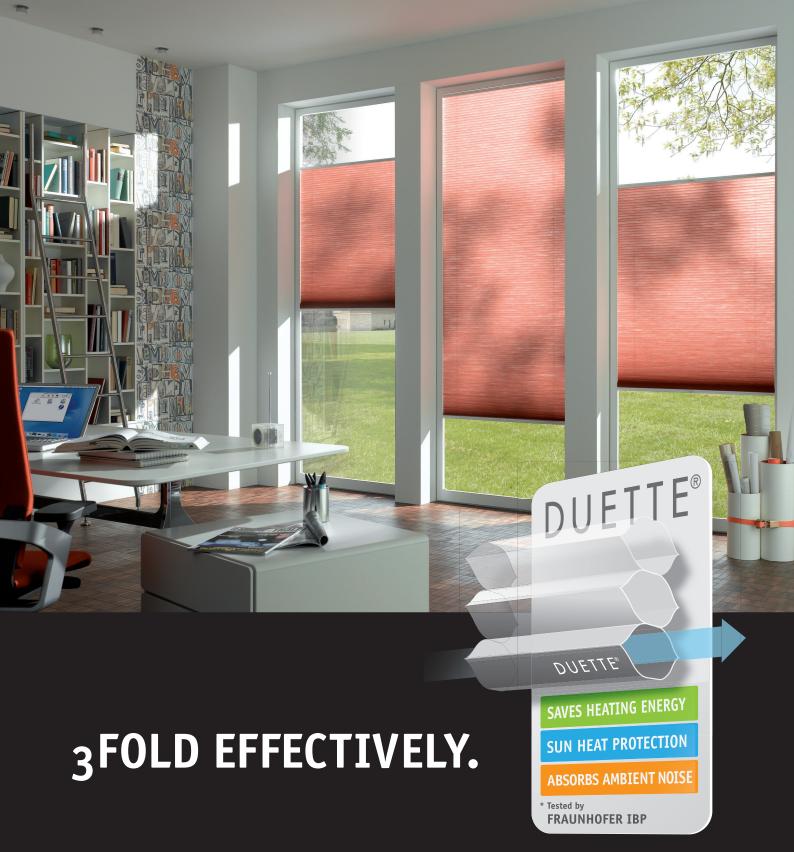

# 3FOLD EFFECTIVELY.

- SAVE UP TO 12% ON HEATING ENERGY
- REDUCE HEAT INTAKE UP TO 78%
- IMPROVE THE ACOUSTIC QUALITY AND REDUCE AMBIENT NOISE

Do you want to be comfortable despite the scorching summer heat? DUETTE® Shades make it possible. The DUETTE® Shades' Climate Zone cells protect against heat radiation, and reduce heat intake at the window by up to 78%.

In the winter DUETTE® Honeycomb shades can save up to 12% on heating energy. DUETTE® Shades have won several awards and a first class rating for their temperature control features.

DUETTE® Shades have extremely high soundabsorbing properties for acoustic comfort, even when there is a large amount of glass, ceramic and concrete in the room. According to Fraunhofer IBP, only DUETTE® Shades can bring reverberation to an optimal range.